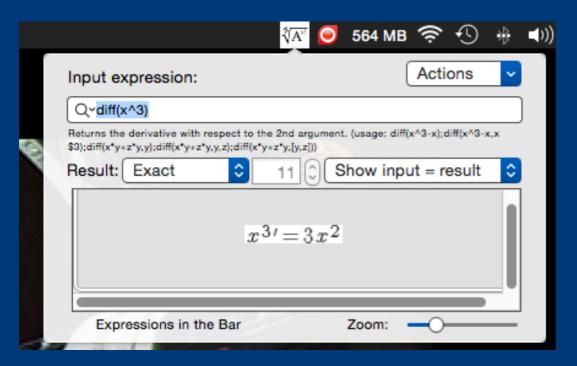

#### Symbolic calculus is a mouse click away

#### Differentiation

Definite integrals

Indefinite integrals

- Complex integrals can be evaluated
- Multi-dimensional calculus is also available
- Other advanced math includes...
  - vectors
  - matrices
  - complex numbers
  - statistics
  - differential equations
  - and much more