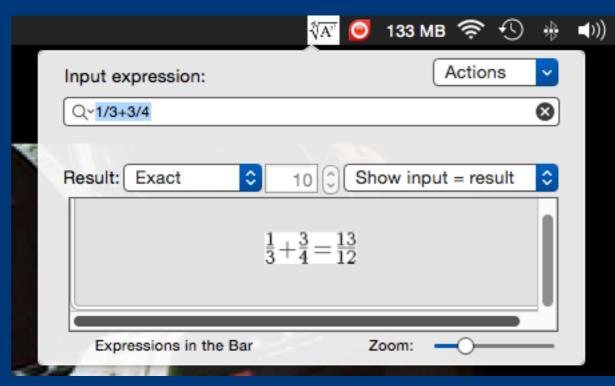

#### Numerical results are available in many formats

**Exact** preserves fractions

Float uses a decimal place and user selected number of digits

Scientific uses scientific notation

Engineering restricts the exponent to multiples of 3