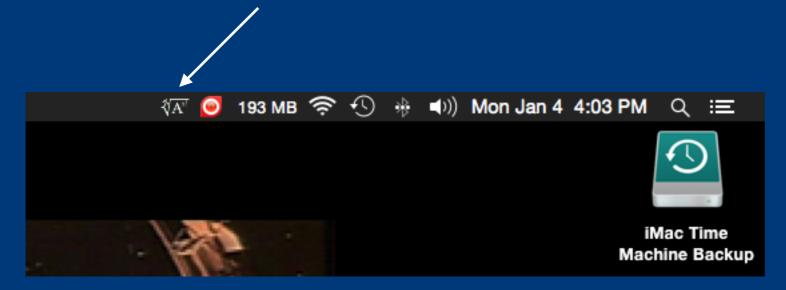

# appleSTEMs

Science Technology Engineering Math Software for iOS and OSX

> Warren W. James January 4, 2016





- A tool for evaluating mathematical expressions that lives in the Menubar of your Mac
- Can do numerical evaluations
- Can also do symbolic math
- Equations can be output in a form that can be pasted into text files or presentations
- OS X 10.7 and later
- \$3.99





ExpressionsinBar is just a click away in the Menubar of your Mac









#### Numerical results are available in many formats



**Exact** preserves fractions



Float uses a decimal place and user selected number of digits



Scientific uses scientific notation



Engineering restricts the exponent to multiples of 3





#### Advanced math functions are available



Trig functions and their inverses



Powers and roots



Logs (natural and base 10) and exponentials

And many more math functions





The Actions dropdown list gives access to a wide range of functions and tools







#### Symbolic calculus is a mouse click away



#### Differentiation



Definite integrals



Indefinite integrals

- Complex integrals can be evaluated
- Multi-dimensional calculus is also available
- Other advanced math includes...
  - vectors
  - matrices
  - complex num