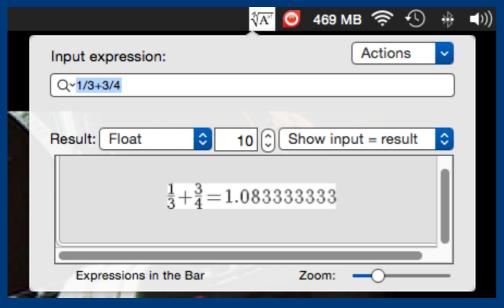

#### Numerical results are available in many formats

**Exact** preserves fractions

Float uses a decimal place and user selected number of digits

Scientific uses scientific notation

Engineering restricts the exponent to multiples of 3