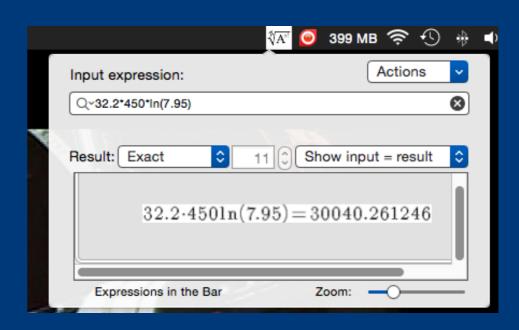

#### Numerical results are available in many formats

**Exact** preserves fractions

Float uses a decimal place and user selected number of digits

Scientific uses scientific notation

Engineering restricts the exponent to multiples of 3