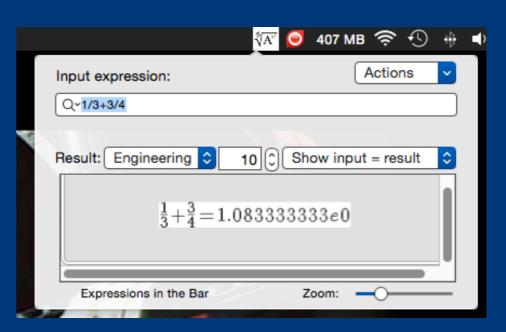

#### Numerical results are available in many formats

**Exact** preserves fractions

Float uses a decimal place and user selected number of digits

Scientific uses scientific notation

Engineering restricts the exponent to multiples of 3