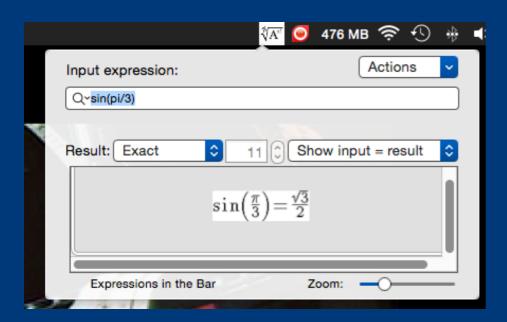

#### Advanced math functions are available

Trig functions and their inverses

Powers and roots

Logs (natural and base 10) and exponentials

And many more math functions

The Actions dropdown list gives access to a wide range of functions and tools