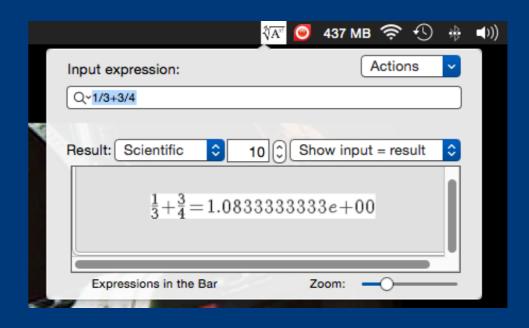

#### Numerical results are available in many formats

**Exact** preserves fractions

Float uses a decimal place and user selected number of digits

Scientific uses scientific notation

Engineering restricts the exponent to multiples of 3