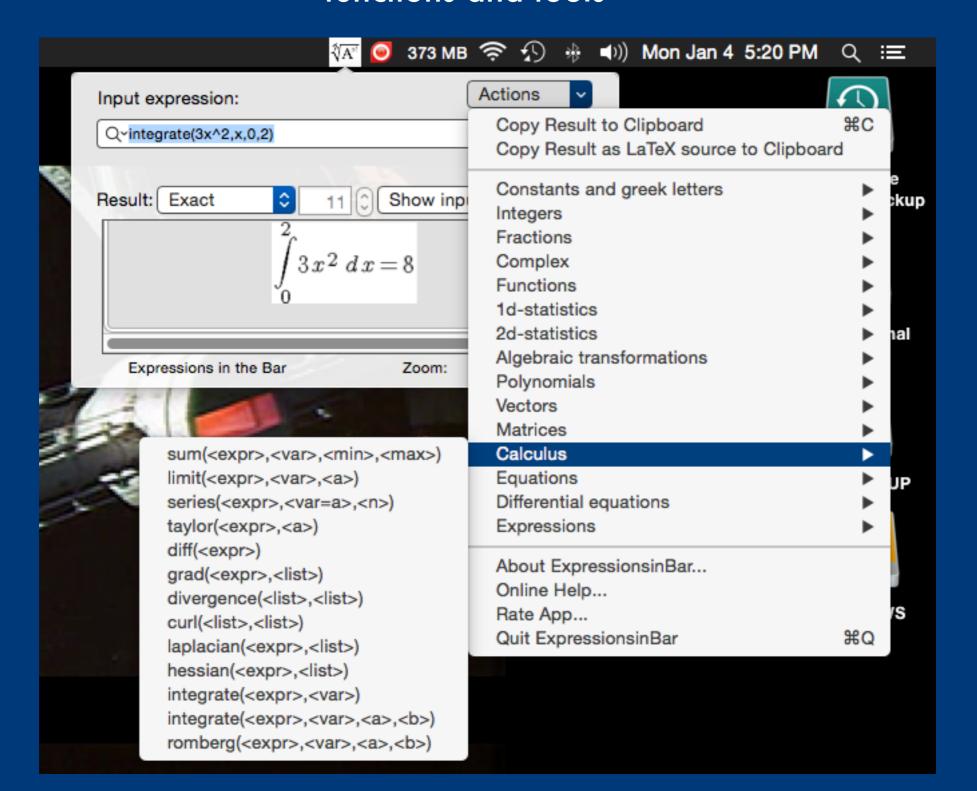

#### Advanced math functions are available

Trig functions and their inverses

Powers and roots

Logs (natural and base 10) and exponentials

And many more math functions

The Actions dropdown list gives access to a wide range of functions and tools

#### Symbolic calculus is a mouse click away

#### Differentiation

Definite integrals

Indefinite integrals

- Complex integrals can be evaluated
- Multi-dimensional calculus is also available
- Other advanced math includes...
  - vectors
  - matrices
  - complex numbers
  - statistics
  - differential equations
  - and much more