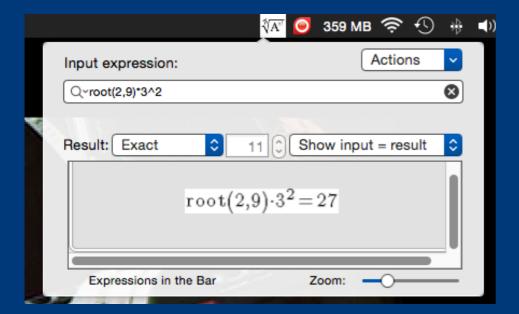

#### Advanced math functions are available

Trig functions and their inverses

Powers and roots

Logs (natural and base 10) and exponentials

And many more math functions

The Actions dropdown list gives access to a wide range of functions and tools