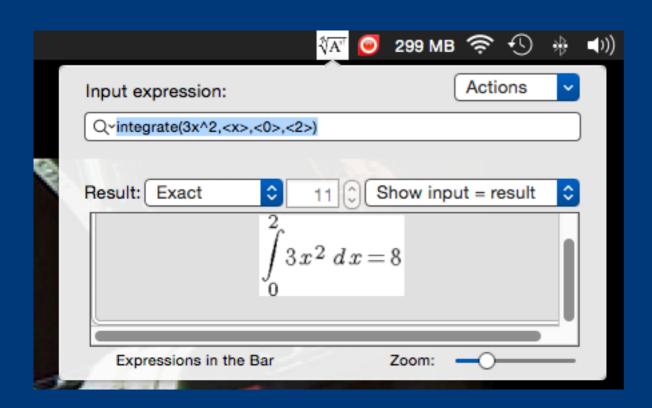

#### Symbolic calculus is a mouse click away

#### Differentiation

Definite integrals

Indefinite integrals

- Complex integrals can be evaluated
- Multi-dimensional calculus is also available
- Other advanced math includes...
  - vectors
  - matrices
  - complex numbers
  - statistics
  - differential equations
  - and much more