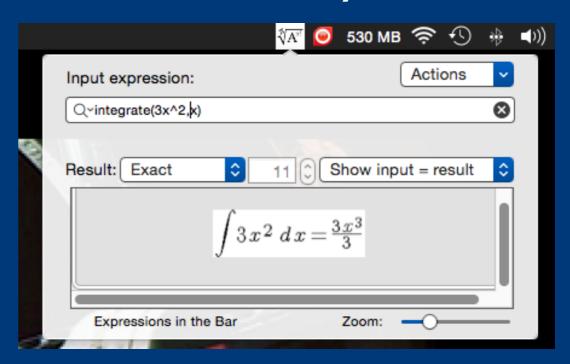

#### Symbolic calculus is a mouse click away

#### Differentiation

Definite integrals

Indefinite integrals

- Complex integrals can be evaluated
- Multi-dimensional calculus is also available
- Other advanced math includes...
  - vectors
  - matrices
  - complex numbers
  - statistics
  - differential equations
  - and much more