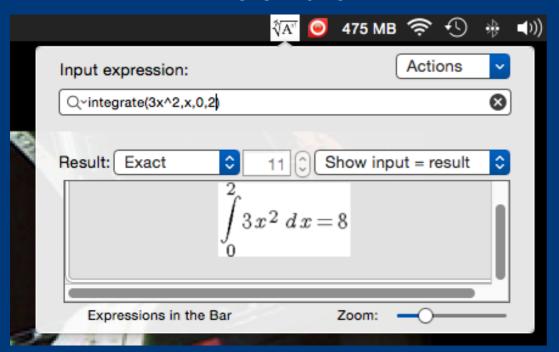

#### Symbolic calculus is a mouse click away

#### Differentiation

Definite integrals

Indefinite integrals

- Complex integrals can be evaluated
- Multi-dimensional calculus is also available
- Other advanced math includes...
  - vectors
  - matrices
  - complex numbers
  - statistics
  - differential equations
  - and much more